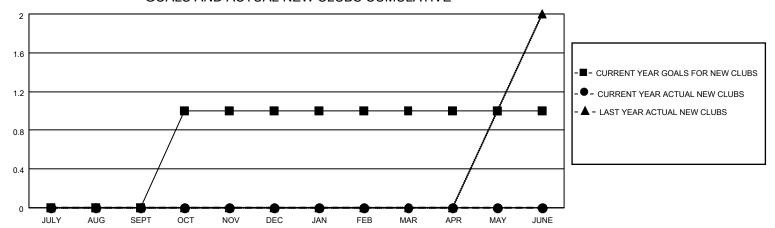

## MONTHLY MEMBERSHIP PROGRESS REPORT

LOCATION GREECE District 117 A Results as of: 3/31/2021

| Clubs         |               |             |               | Members               |                        |                         |                                                    |  |
|---------------|---------------|-------------|---------------|-----------------------|------------------------|-------------------------|----------------------------------------------------|--|
|               | RESULTS FOR   | R 2020-2021 |               | RESULTS FOR 2020-2021 |                        |                         |                                                    |  |
| QUARTER       | NEW CLUB GOAL | NEW CLUBS   | DROPPED CLUBS | QUARTER MEME          | BER GROWTH NET<br>GOAL | MEMBER GROWTH<br>ACTUAL | DROPPED<br>MEMBERS ACTUAL<br>(including transfers) |  |
| JULY/AUG/SEPT | 0             | 0           | 0             | JULY/AUG/SEPT         | 5                      | 33                      | 40                                                 |  |
| OCT/NOV/DEC   | 1             | 0           | 1             | OCT/NOV/DEC           | 10                     | 33                      | 83                                                 |  |
| JAN/FEB/MAR   | 0             | 0           | 3             | JAN/FEB/MAR           | 15                     | 21                      | 30                                                 |  |
| APR/MAY/JUNE  | 0             | 0           | 0             | APR/MAY/JUNE          | 10                     | 0                       | 0                                                  |  |

## GOALS AND ACTUAL NEW CLUBS CUMULATIVE

| DROPPED CLUBS: 4                          |   | 13 CLUBS OF 40 ADDED 1 OR MORE | GENDER DISTRIBUTION                |              |    |
|-------------------------------------------|---|--------------------------------|------------------------------------|--------------|----|
|                                           |   | NEW MEMBERS                    | MALE                               | 320 (38.65%) |    |
|                                           |   |                                | FEMALE                             | 508 (61.35%) |    |
| DROPPED MEMBERS                           |   |                                |                                    | , ,          |    |
| DECEASED                                  | 8 | CLICK HERE FOR CUMULATIVE      | TOTAL FAMILY UNIT MEMBERS          |              | 97 |
| CLUB CANCELLED 14   OTHER 131   TOTAL 153 |   | MEMBERSHIP DATA                | FAMILY MEMBERS PAYING HALF<br>DUES |              | 40 |
|                                           |   |                                |                                    |              | 49 |
|                                           |   |                                |                                    |              |    |