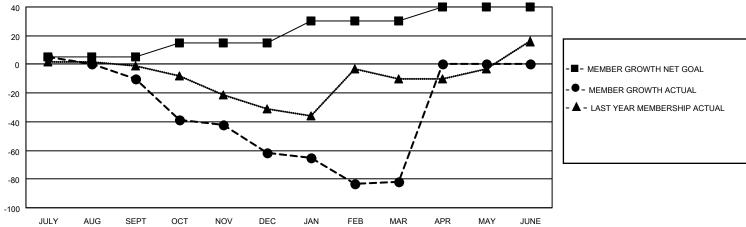

## MONTHLY MEMBERSHIP PROGRESS REPORT

LOCATION GREECE District 117 A Results as of: 3/31/2021

| Clubs         |               |             |               | Members               |                        |                         |                                                    |  |
|---------------|---------------|-------------|---------------|-----------------------|------------------------|-------------------------|----------------------------------------------------|--|
|               | RESULTS FOR   | R 2020-2021 |               | RESULTS FOR 2020-2021 |                        |                         |                                                    |  |
| QUARTER       | NEW CLUB GOAL | NEW CLUBS   | DROPPED CLUBS | QUARTER MEME          | BER GROWTH NET<br>GOAL | MEMBER GROWTH<br>ACTUAL | DROPPED<br>MEMBERS ACTUAL<br>(including transfers) |  |
| JULY/AUG/SEPT | 0             | 0           | 0             | JULY/AUG/SEPT         | 5                      | 33                      | 40                                                 |  |
| OCT/NOV/DEC   | 1             | 0           | 1             | OCT/NOV/DEC           | 10                     | 33                      | 83                                                 |  |
| JAN/FEB/MAR   | 0             | 0           | 3             | JAN/FEB/MAR           | 15                     | 21                      | 30                                                 |  |
| APR/MAY/JUNE  | 0             | 0           | 0             | APR/MAY/JUNE          | 10                     | 0                       | 0                                                  |  |